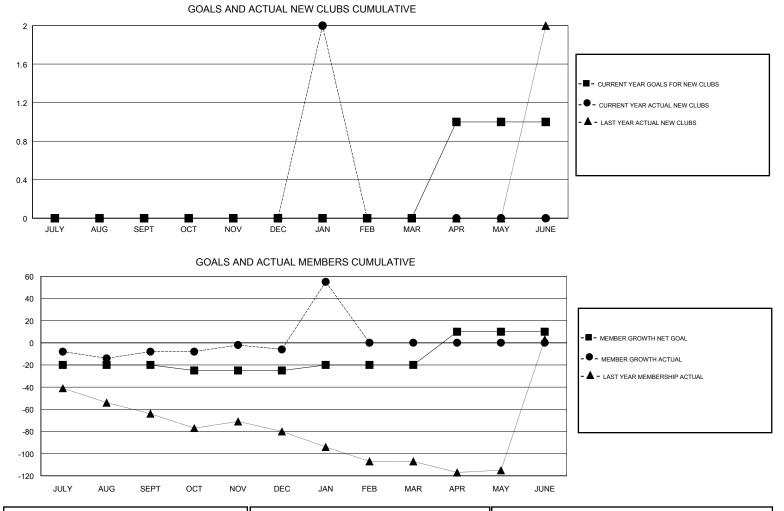

#### GMT CA

| Clubs                 |               |           |               | Members               |                           |                         |                                                    |  |
|-----------------------|---------------|-----------|---------------|-----------------------|---------------------------|-------------------------|----------------------------------------------------|--|
| RESULTS FOR 2017-2018 |               |           |               | RESULTS FOR 2017-2018 |                           |                         |                                                    |  |
| QUARTER               | NEW CLUB GOAL | NEW CLUBS | DROPPED CLUBS | QUARTER               | MEMBER GROWTH NET<br>GOAL | MEMBER GROWTH<br>ACTUAL | DROPPED<br>MEMBERS ACTUAL<br>(including transfers) |  |
| JULY/AUG/SEPT         | 0             | 0         | 0             | JULY/AUG/SEPT         | -20                       | 33                      | 41                                                 |  |
| OCT/NOV/DEC           | 0             | 0         | 0             | OCT/NOV/DEC           | -5                        | 29                      | 27                                                 |  |
| JAN/FEB/MAR           | 0             | 2         | 0             | JAN/FEB/MAR           | 5                         | 64                      | 3                                                  |  |
| APR/MAY/JUNE          | 1             | 0         | 0             | APR/MAY/JUNE          | 30                        | 0                       | 0                                                  |  |